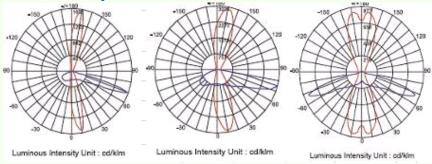

ion**

| Part Number  | Dimensions (in) | Power<br>(W) | LED<br>Qty. | Luminosity<br>(LM) | ССТ   | Weight<br>(kg) |
|--------------|-----------------|--------------|-------------|--------------------|-------|----------------|
| VO-FD-NW-A42 | 13*13*5.08      | 90           | 42          | 7995               | 4100K | 7.32           |
| VO-FD-NW-A56 | 14.33*13*5.08   | 120          | 56          | 10660              | 4100K | 8.22           |
| VO-FD-NW-A70 | 16.77*13*5.08   | 150          | 70          | 13325              | 4100K | 8.99           |
| VO-FD-NW-A84 | 19.21*13*5.08   | 180          | 84          | 15990              | 4100K | 10.55          |
| VO-FD-NW-A98 | 21.65*13*5.08   | 210          | 98          | 18560              | 4100K | 11.30          |



### **Photometry**







# **Energy Star Performance**

• Lamps designed to produce a minimum of 70% of initial light output at 50,000 hours

#### **Power**

• Input Voltage: 120-277V AC

#### **Certifications**

• cULus Pending

#### Installation

For installation information please refer to the installation guide found on our website, www.vaopto.com.