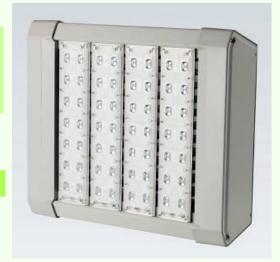

# **Product Description**

VaOpto's LED Flood Light Series, which replaces traditional flood lights, is an energy-efficient, lead-free, UV-free, and long-lasting cold lighting source. In comparison to traditional flood lights, VaOpto's LED Flood Light Series reduces energy consumption by 50%-75%.

#### **Product Information**

Cool White: CRI > 80
Neutral White: CRI > 80
Warm White: CRI > 80

• Use ultra-bright LEDs

• Input Voltage: 120-277V AC

• Three-year limited warranty

## **Ordering Information**

| Part Number  | Dimensions (in) | Power<br>(W) | LED<br>Qty. | Luminosity<br>(LM) | ССТ   | Weight<br>(kg) |
|--------------|-----------------|--------------|-------------|--------------------|-------|----------------|
| VO-FD-NW-A42 | 13*13*5.08      | 90           | 42          | 7995               | 4100K | 7.32           |
| VO-FD-NW-A56 | 14.33*13*5.08   | 120          | 56          | 10660              | 4100K | 8.22           |
| VO-FD-NW-A70 | 16.77*13*5.08   | 150          | 70          | 13325              | 4100K | 8.99           |
| VO-FD-NW-A84 | 19.21*13*5.08   | 180          | 84          | 15990              | 4100K | 10.55          |
| VO-FD-NW-A98 | 21.65*13*5.08   | 210          | 98          | 18560              | 4100K | 11.30          |