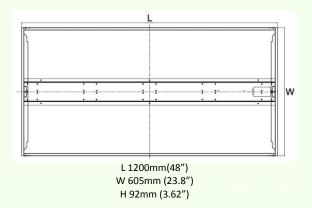

#### **Product Information**

- 80 CRI
- 100-277VAC input
- 0-10V, 10-100% dimming
- 2 x 4 ft
- UL (E362951)/DLC rated
- 5-year limited warranty