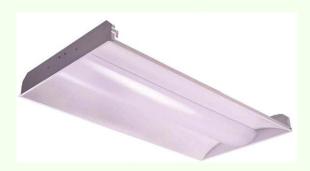

# **LED Indirect Troffer**

# **Indirect Troffer**

## **Product Description**

VaOpto's LED Indirect Troffer Series, which replaces traditional lights, is an energyefficient, lead-free, UV-free, and long-lasting cold lighting source. In comparison to traditional lights, VaOpto's LED Indirect Troffer Series reduces energy consumption by 50%-75%.