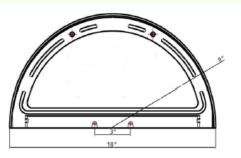

**U.S.A.** Quality

5178 W. Patrick Lane Las Vegas, NV 89118 USA Phone: (702)517 5789 Fax: (702) 979 3582 www.vaopto.com

# **LED Wall Sconce: VO-WS-DW40D**

#### **FEATURES**



- ◆ 40W LED Wall Sconce (Down light)
  - Die Cast Aluminum Housing
  - High Quality Outdoor Powder Coat Finish
  - Minimum Start Temperature -40° F
  - Weather Resistant Silicon Gasket
  - Independent Photometric Testing
  - Suitable for use at 40° C Ambient Temperature
  - No Mercury or Lead.
  - Cree LED Chips
  - Watts: 40W
  - 5000K (3,800 lumens), CRI > 80
  - Efficacy: 101.63 L/W
  - Voltage: 120-277V/347V
- lacktriangle THD:  $\leqslant$  20%

### **OPTIONS**

- Photocell is available
- Surge Protection is available

## **PHOTOMETRIC**









## WARRANTY/LISTINGS

• cULus File# E335469