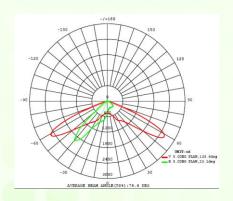

**U.S.A.** Quality

5178 W. Patrick Lane Las Vegas, NV 89118 USA Phone: (702)517 5789 Fax: (702) 979 3582 www.vaopto.com

# **LED Wall Sconce: VO-WS-DW40D**

#### **FEATURES**



- ◆ 40W LED Wall Sconce (Down light)
  - Die Cast Aluminum Housing
  - High Quality Outdoor Powder Coat Finish
  - Minimum Start Temperature -40° F
  - Weather Resistant Silicon Gasket
  - Independent Photometric Testing
  - Suitable for use at 40° C Ambient Temperature
  - No Mercury or Lead.
  - Cree LED Chips
  - Watts: 40W
  - 5000K (3,800 lumens), CRI > 80
  - Efficacy: 101.63 L/W
  - Voltage: 120-277V/347V
- lacktriangle THD:  $\leqslant$  20%

### **OPTIONS**

- Photocell is available
- Surge Protection is available

## **PHOTOMETRIC**









## WARRANTY/LISTINGS

• cULus File# E335469