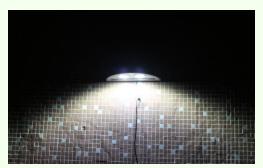

# **LED Wall Sconce: VO-WS-DW40D**

#### **FEATURES**

- ◆ 40W LED Wall Sconce (Down light)
  - Die Cast Aluminum Housing
  - High Quality Outdoor Powder Coat Finish
  - Minimum Start Temperature -40° F
  - Weather Resistant Silicon Gasket
  - Independent Photometric Testing
  - Suitable for use at 40° C Ambient Temperature
  - No Mercury or Lead.
  - Cree LED Chips
  - Watts: 40W
  - 5000K (3,800 lumens), CRI > 80
  - Efficacy: 101.63 L/W
  - Voltage: 120-277V/347V
- lacktriangle THD:  $\leqslant$  20%